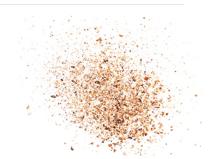

#### Natural Abrasive Blend Medium-Fine

Article No. 400748.00.2

Plant Name Walnut, Apricot, Almond

INCI of Plant Material Prunus Armeniaca Seed Powder,

Juglans Regia Shell Powder, Prunus Amygdalus Dulcis Shell Powder

A blend of ground apricot kernel, walnut shell and almond shell as a natural-sustainable exfoliation ingredient. Particle size: medium-fine