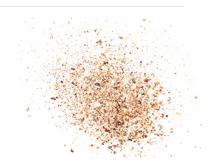

#### Natural Abrasive Blend Coarse

Article No. 400749.00.2

Plant Name Walnut, Apricot, Almond

INCI of Plant Material Prunus Armeniaca Seed Powder,

Juglans Regia Shell Powder, Prunus Amygdalus Dulcis Shell Powder

A blend of ground apricot kernel, walnut shell and almond shell as a natural-sustainable exfoliation ingredient. Particle size: coarse  $\rightarrow$  0.45 mm.