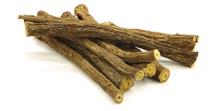

## Liquorice Herbasec®

Article No. 219600.09.2
Plant Name Liquorice

INCI of Plant Material Glycyrrhiza Glabra Root Extract

## **Description**

Dry extract from organic liquorice root (Glycyrrhiza glabra, Fabaceae) with derived natural maltodextrin as a carrier, preservative-free powder.