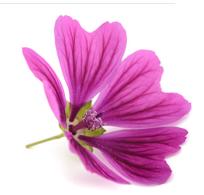

### Mallow Herbasec®

213050.09.2 Article No. **Plant Name** Mallow

INCI of Plant Material Malva Sylvestris Flower Extract

### Description

Dry extract from organic mallow flower (Malva sylvestris L., Malvaceae) with derived natural maltodextrin as a carrier, preservative-free powder.