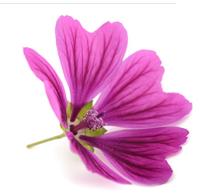

# Mallow Herbasol® Tincture

Article No. 213054.15.2 Plant Name Mallow

INCI of Plant Material Malva Sylvestris Flower Extract

### **Description**

Alcoholic-aqueous extract from organic mallow flower (Malva sylvestris L., Malvaceae), preservative-free/self-preserving