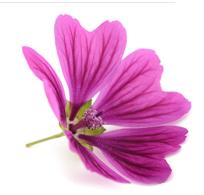

# Mallow Herbasol® Extract Glycerine SB

Article No. 400158.116.2
Plant Name Mallow

INCI of Plant Material Malva Sylvestris Flower Extract

### Description

Aqueous-glycerinic extract from organic mallow flower (Malva sylvestris L., Malvaceae), preserved with potassium sorbate and sodium benzoate