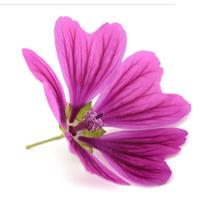

# Mallow (CH) Herbasol® Eco

Article No. 410064.177.2
Plant Name Mallow

INCI of Plant Material Malva Sylvestris Flower Extract

### Description

Glycerinic-aqueous extract from organic mallow flower (Malva sylvestris L., Malvaceae) from Switzerland, preservative-free/self-preserving