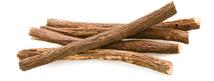

## Phytoderm Complex G

Article No. 150600.00.2 **Plant Name** Licorice

INCI of Plant Material Glycyrrhiza Glabra Root Extract

### Description

Anti-irritant concentrate to soothe sensitive, blemished, and inflamed skin. It is based on 18- -glycyrrhetinic acid, which is extracted from liquorice roots (Glycyrrhiza glabra, Fabaceae) and solubilized in propylene glycol for problemfree use in personal care products; preservative-free/ self-preserving.