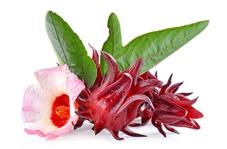

## Sudanese Tea (Hibiscus) Herbasec®

**Article No.** 211201.09.2

Plant Name Sudanese Tea (Hibiscus)

INCI of Plant Material Hibiscus Sabdariffa Flower Extract

### **Description**

Dry extract from organic hibiscus flower (Hibiscus sabdariffa L., Malvaceae), with derived natural maltodextrin as a carrier, preservative-free powder.