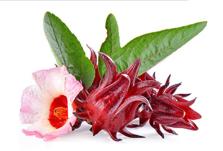

# Sudanese Tea (Hibiscus) Herbasol® Extract Glycerine SB

**Article No.** 400587.116.2

Plant Name Sudanese Tea (Hibiscus)

INCI of Plant Material Hibiscus Sabdariffa Flower Extract

### Description

Aqueous-glycerinic extract from organic hibiscus flower (Hibiscus sabdariffa L., Malvaceae), preserved with potassium sorbate and sodium benzoate.