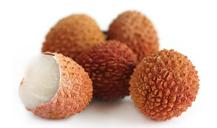

# Lychee Herbasol® Extract PG, unpreserved, system 3

Article No. 400735.35.2 Plant Name Lychee

INCI of Plant Material Litchi Chinensis Fruit Extract

### Description

Propylene glycolic-aqueous preparation from lychee fruit (Litchi chinensis, Sapindaceae), preservative-free/self-preserving.