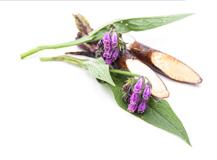

# Comfrey Herbasec®

Article No. 400222.09.2 Plant Name Comfrey

INCI of Plant Material Symphytum Officinale Leaf Extract

### Description

Dry extract from organic comfrey herb (Symphytum officinale L., Boraginaceae), with derived natural maltodextrin as a carrier, preservative-free powder.

### **Product Property**

Product Type Herbasec® (Dry Extract)

Plant PartLeavesPlant QualityOrganicSolvent SystemMaltodextrin

Preservation System Preservative-free/ Self-preserving