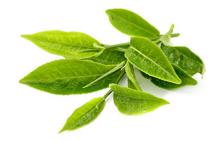

## Green Tea organic Herbasec®

400234.59.2 Article No. Green Tea **Plant Name** 

INCI of Plant Material Camellia Sinensis Leaf Extract

### Description

Dry extract from organic, fair trade green tea leaf (Camellia sinensis L., Theaceae), with derived natural maltodextrin as a carrier, preservative-free powder.