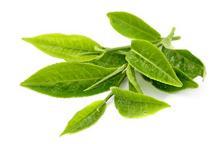

## Green Tea Herbasol<sup>®</sup> Extract PG, unpreserved, system 3

400434.35.2

Camellia Sinensis Leaf Extract

Green Tea

Article No. Plant Name INCI of Plant Material

## Description

Propylene glycolic-aqueous extract from organic, fair trade green tea leaf (Camellia sinensis L., Theaceae), preservative-free/ self-preserving.

| Product Property          |                                                           |
|---------------------------|-----------------------------------------------------------|
| Product Type              | Herbasol® (Liquid Extract)                                |
| Plant Part                | Leaves                                                    |
| Plant Quality             | Organic and Fair Trade                                    |
| Solvent System            | Propylene Glycol                                          |
| Preservation System       | Preservative-free/ Self-preserving                        |
| Cosmetic Claim            |                                                           |
| Proven Product Efficacy   | none                                                      |
| Attributed Plant Property | Anti-aging, Anti-blemish, Anti-inflammatory, Antioxidant  |
|                           |                                                           |
| Trends & Topics           |                                                           |
| Sustainability Themes     | none                                                      |
| Around the World          | none                                                      |
| Cosmetic Applications     | Hand Care, Hair Care, Oral Care, Men's Grooming, Cosmetic |
|                           | Superstars, Well-Being                                    |
| Inspired by Food          | Tea Rituals                                               |
|                           |                                                           |
| Product Conformity        |                                                           |