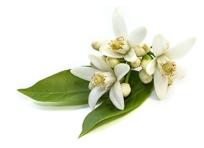

## Orange flower Herbasol<sup>®</sup> Extract Glycerine unpreserved

Article No. Plant Name INCI of Plant Material

## Description

410215.28.2 Orange Flower Citrus Aurantium Dulcis Flower Extract

Glycerinic-aqueous extract from organic orange flower (Citrus aurantium L. var. dulcis, Rutaceae), preservative-free/ self-preserving.