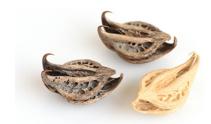

# Devil's claw root Herbasol® Tincture

**Article No.** 410277.15.2

Plant Name Harpagophytum / Devil's Claw
INCI of Plant Material Harpagophytum Procumbens Root

Extract

### **Description**

Alcoholic-aqueous extract from devil's claw root (Harpagophytum procumbens, Pedaliaceae), preservative-free/ self-preserving.