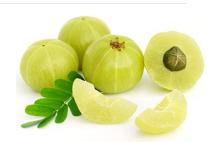

# Amla fruit Herbasol® Extract Glycerine unpreserved

Article No. 410348.28.2
Plant Name Indian Gooseberry

INCI of Plant Material Phyllanthus Emblica Fruit Extract

### Description

Glycerinic-aqueous extract from organic Indian gooseberry (Phyllanthus emblica L., Phyllanthaceae), preservative-free/self-preserving.