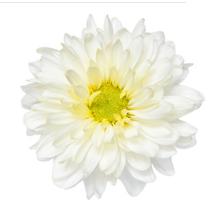

# Chrysanthemum white Herbasol® Extract Glycerine SB

**Article No.** 411962.116.2

Plant Name Chrysanthemum white

INCI of Plant Material Chrysanthemum Morifolium Flower

Extract

#### **Description**

Aqueous-glycerinic extract from white chrysanthemum flower (Chrysanthemum morifolium, Asteraceae), preserved with potassium sorbate and sodium benzoate.