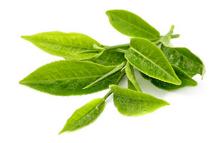

## Description

Aqueous-glycerinic extract from organic, fair trade white tea leaf (Camellia sinensis L., Theaceae) preserved with potassium sorbate and sodium benzoate.

400032.116.2 White Tea

Camellia Sinensis Leaf Extract